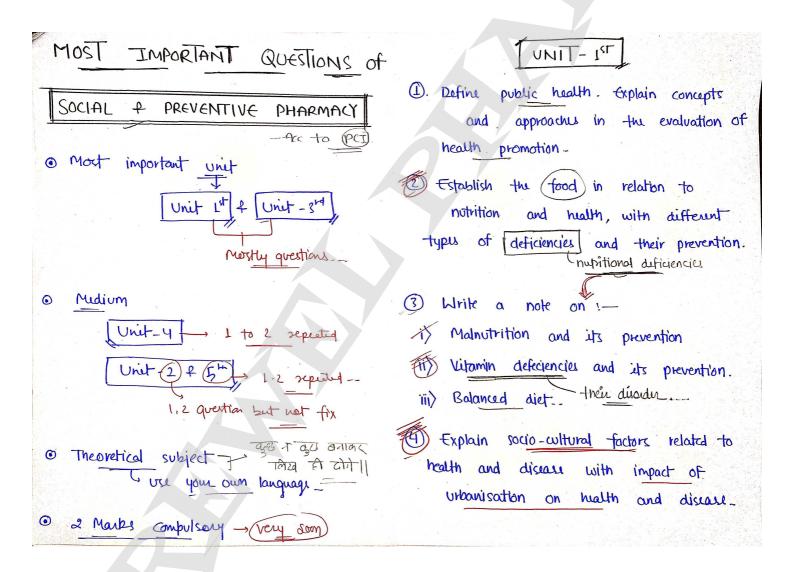

# CAREWELL PHARMA - A FAMILY OF LEARNING SUBSCRIBE US ON YOUTUBE

# CAREWELL PHARMA - A FAMILY OF LEARNING SUBSCRIBE US ON YOUTUBE

(5) Write a short note on personal [hygiene] and [halth] care; avoidable habits --